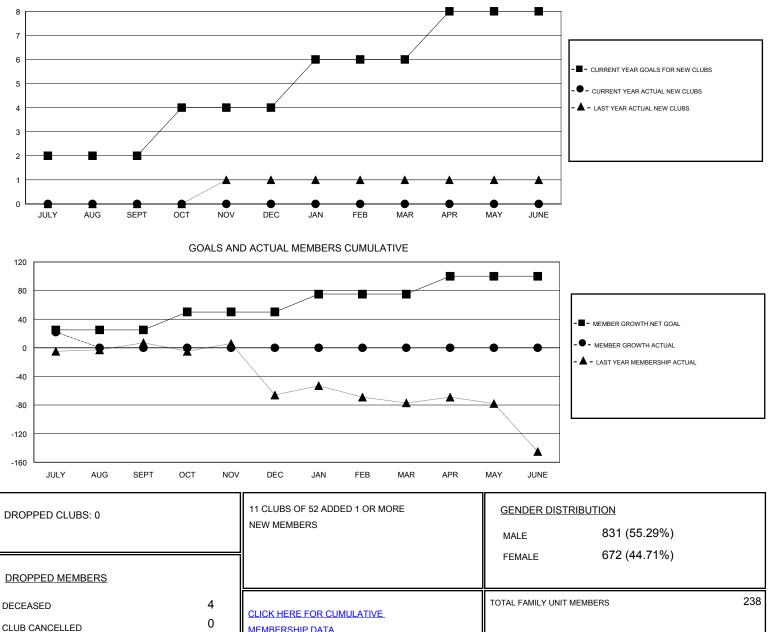

## District 4 C4

Results as of: 7/31/2019

| GMT:                  |               |           |               |                       |                           |                         | GMT CA                                             |  |
|-----------------------|---------------|-----------|---------------|-----------------------|---------------------------|-------------------------|----------------------------------------------------|--|
|                       | Clubs         |           |               |                       | Members                   |                         |                                                    |  |
| RESULTS FOR 2019-2020 |               |           |               | RESULTS FOR 2019-2020 |                           |                         |                                                    |  |
| QUARTER               | NEW CLUB GOAL | NEW CLUBS | DROPPED CLUBS | QUARTER               | MEMBER GROWTH NET<br>GOAL | MEMBER GROWTH<br>ACTUAL | DROPPED<br>MEMBERS ACTUAL<br>(including transfers) |  |
| JULY/AUG/SEPT         | 2             | 0         | 0             | JULY/AUG/SEPT         | 25                        | 38                      | 16                                                 |  |
| OCT/NOV/DEC           | 2             | 0         | 0             | OCT/NOV/DEC           | 25                        | 0                       | 0                                                  |  |
| JAN/FEB/MAR           | 2             | 0         | 0             | JAN/FEB/MAR           | 25                        | 0                       | 0                                                  |  |
| APR/MAY/JUNE          | 2             | 0         | 0             | APR/MAY/JUNE          | 25                        | 0                       | 0                                                  |  |